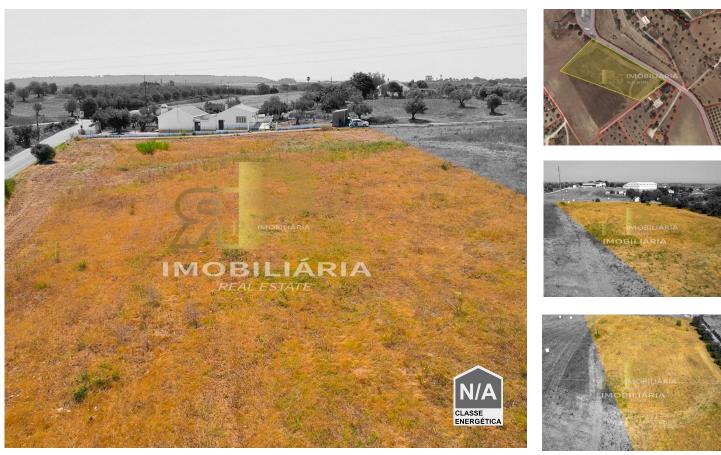

## Rustic land with about 1ha

Rustic land 9610 m<sup>2</sup>, with arable culture of lighter and olive trees.

RPH - Real Estate - We make a difference!

With the start of activity in January 2016, we have a young, experienced, dynamic and resolving capacity team.