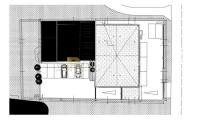

#### Basement:

tidy up

file room

double bathroom with dressing room

living room

Cup

#### Attic:

3 wide spaces

3 rooms and a kitchen space

With elevator shaft