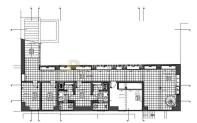

### Composed by:

1st floor Hall

Scan the QR code to view the property

Reception

Waiting room

Director's office with wardrobe

Reporting room

Director room with air conditioning

Reports room with air conditioning

Technical room with air conditioning

Ortho room with clothing

Mammography room with air conditioning and 2 changing rooms

Living room

Large air-conditioned hall

X-ray with 2 changing rooms and a bathroom

Large meeting or physiotherapy room

Physiotherapy room

Analysis room with 2 air-conditioned changing rooms

Ultrasound room with 2 air-conditioned changing rooms

Bathroom

Ultrasound room 1 with bathroom and 2 changing rooms