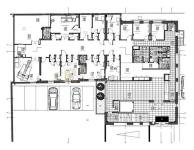

### Composed by:

1st floor Hall

Scan the QR code to view the property

Reception

Waiting room

Director's office with wardrobe

Reporting room

Director room with air conditioning

Reports room with air conditioning

Technical room with air conditioning

Ortho room with clothing

Mammography room with air conditioning and 2 changing rooms

Living room

Large air-conditioned hall

X-ray with 2 changing rooms and a bathroom

Large meeting or physiotherapy room

Physiotherapy room

Analysis room with 2 air-conditioned changing rooms

Ultrasound room with 2 air-conditioned changing rooms

Bathroom

Ultrasound room 1 with bathroom and 2 changing rooms