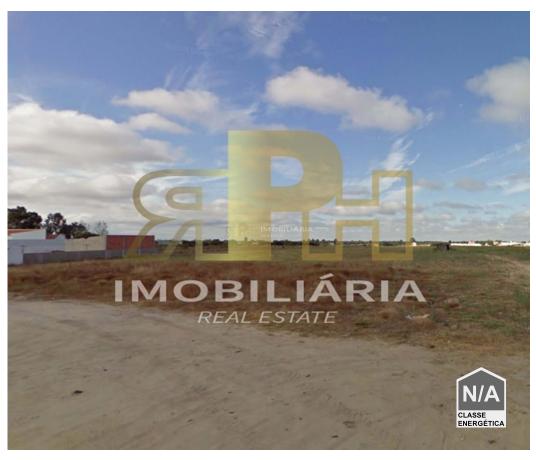

## Benfica do Ribatejo - Urban land

**425** 

Area (m²)

**920,07** 

Land Area (m²)

47 000 €

(EUR €)

## Urban plot of land 920sqm

Plot of land for construction with 920.07m<sup>2</sup>, with the possibility of building 425m<sup>2</sup> Quiet area 10 minutes from the city of Almeirim.

RPH - Imobiliária - We make a difference!