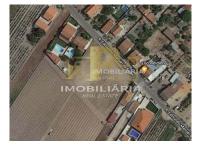

## Benfica do Ribatejo - Urban land

**425** 

Area (m²)

**920,07** 

Land Area (m²)

47 000 €

(EUR €)

## Urban plot of land 920sqm

Plot of land for construction with 920.07m<sup>2</sup>, with the possibility of building 425m<sup>2</sup> Quiet area 10 minutes from the city of Almeirim.

RPH - Imobiliária - We make a difference!