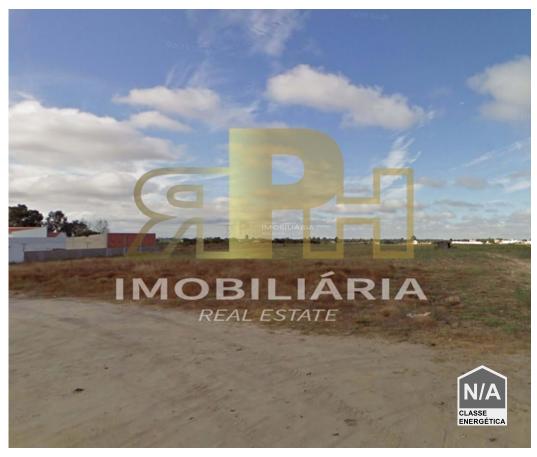

## Benfica do Ribatejo - Urban land

**920,07** 

Land Area (m²)

**47 000 €** (EUR €)

## Urban plot of land 920sqm

Plot of land for construction with 920.07m<sup>2</sup>, with the possibility of building 425m<sup>2</sup> Quiet area 10 minutes from the city of Almeirim.

RPH - Imobiliária - We make a difference!