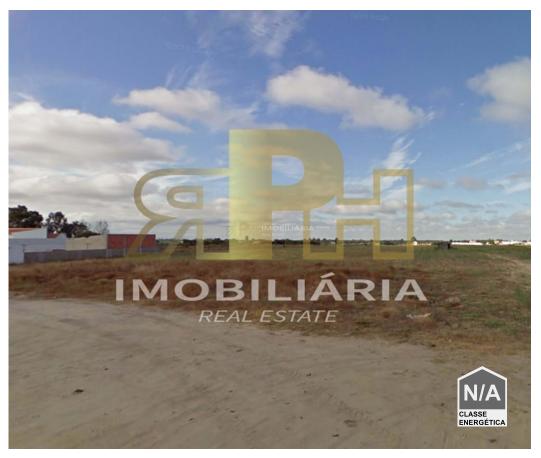

## Urban plot of land 920sqm

Plot of land for construction with 920.07m<sup>2</sup>, with the possibility of building 425m<sup>2</sup> Quiet area 10 minutes from the city of Almeirim.

RPH - Imobiliária - We make a difference!

## Benfica do Ribatejo - Urban land

Area (m²)

Land Area (m²)

**47 000 €** (EUR €)