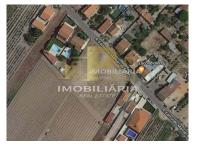

## Urban plot of land 920sqm

Plot of land for construction with 920.07m<sup>2</sup>, with the possibility of building 425m<sup>2</sup> Quiet area 10 minutes from the city of Almeirim.

RPH - Imobiliária - We make a difference!

## Benfica do Ribatejo - Urban land

Area (m²)

Land Area (m²)

**47 000 €** (EUR €)