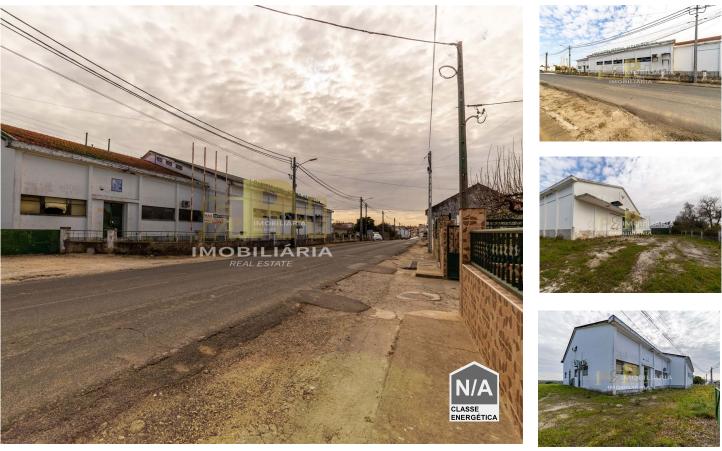

## Warehouse on a plot of land of 7188m2

Warehouse on a plot of land of 7188m2

Old Bakery, still with some of the structures intact.

Ovens, cold room, changing rooms, offices, garage, warehouse, loading and unloading docks.

- Building with covered area of 1266m2, ceiling height of 5m

- 2 water wells.
- gas tank

10minutesfromthecenterofSantarém. good access

Rita Pinto e Nuno Hilário

966617800 <sup>2</sup> geral@rph.pt

T 243 155 655 <sup>1</sup> · T 966 617 800 <sup>2</sup> · E geral@rph.pt Av. Bernardo Santareno, Loja 29-B, 2005-177 Santarém AMI 11994