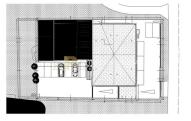

#### Basement:

tidy up

file room

double bathroom with dressing room

living room

Cup

#### Attic:

3 wide spaces

3 rooms and a kitchen space

With elevator shaft