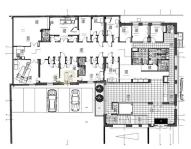

With 1350m2 of land, 598.80m2 of gross private area and 742.25m2 of dependent gross area.

#### Composed by:

1st floor Hall

<sup>1</sup> (Call to national fixed network) | <sup>2</sup> (Call to national mobile network)

PRE/0585

Reference
Scan the QR code to view the property

Reception

Waiting room

Director's office with wardrobe

Reporting room

Director room with air conditioning

Reports room with air conditioning

Technical room with air conditioning

Ortho room with clothing

Mammography room with air conditioning and 2 changing rooms

Living room

Large air-conditioned hall

X-ray with 2 changing rooms and a bathroom

Large meeting or physiotherapy room

Physiotherapy room

Analysis room with 2 air-conditioned changing rooms

Ultrasound room with 2 air-conditioned changing rooms

Bathroom

Ultrasound room 1 with bathroom and 2 changing rooms