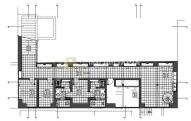

#### Composed by:

1st floor Hall

Reporting room

Director room with air conditioning

Reports room with air conditioning

Technical room with air conditioning

Ortho room with clothing

Mammography room with air conditioning and 2 changing rooms

Living room

Large air-conditioned hall

X-ray with 2 changing rooms and a bathroom

Large meeting or physiotherapy room

Physiotherapy room

Analysis room with 2 air-conditioned changing rooms

Ultrasound room with 2 air-conditioned changing rooms

Bathroom

Ultrasound room 1 with bathroom and 2 changing rooms