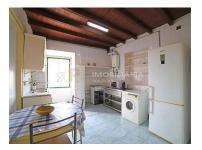

## Ref # PRE / 0446

Building in total property with floors or divisions capable of independent use, with 4 floors. Composed by:

- R / C - Pastry in operation and warehouse 1st and 2nd floor - 2 apartments T1 and T2

- 3º andar - 1 apartamento T3 1

It has new roof and facade in good condition.