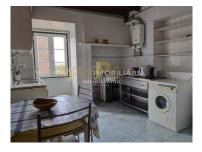

## Ref # PRE / 0446

Building in total property with floors or divisions capable of independent use, with 4 floors. Composed by:

- R / C - Pastry in operation and warehouse 1st and 2nd floor - 2 apartments T1 and T2

- 3º andar - 1 apartamento T3 1

It has new roof and facade in good condition.