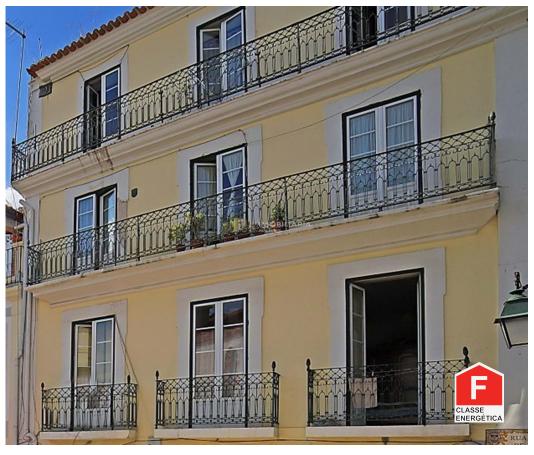

## Ref # PRE / 0446

Building in total property with floors or divisions capable of independent use, with 4 floors. Composed by:

- R / C - Pastry in operation and warehouse 1st and 2nd floor - 2 apartments T1 and T2

- 3º andar - 1 apartamento T3 1

It has new roof and facade in good condition.

Central location

• Energetic certification: F

Balcony

• Built year: 1951

• Storage / utility room

Pantry

Attic

• Extractor Fan