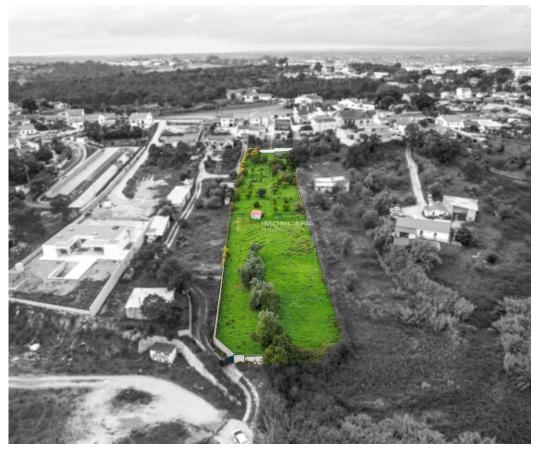

Land for Construction with a total area of 3775 m<sup>2</sup>, with a total construction area of 1887 m<sup>2</sup> and an implantation area of 1510m<sup>2</sup>, with a total area consisting of 2 matrix articles.

Rectangular land 150 meters long by 25 meters wide. The two plots of land are sold together.

RPH - Real Estate - We make a difference!