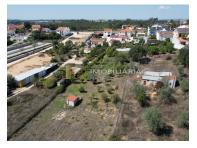

## **Urban Land for Construction - Next to CUF Hospital - Santarém**

Urban building plots located near CUF, near Staples, with excellent access. Possibility of urbanizing or constructing several houses, buildings (up to 4th floor), home or commercial buildings.

Land for Construction with a total area of 3775 m<sup>2</sup>, with a total construction area of 1887 m<sup>2</sup> and an implantation area of 1510m<sup>2</sup>, with a total area consisting of 2 matrix articles.

Rectangular land 150 meters long by 25 meters wide. The two plots of land are sold together.

RPH - Real Estate - We make a difference!