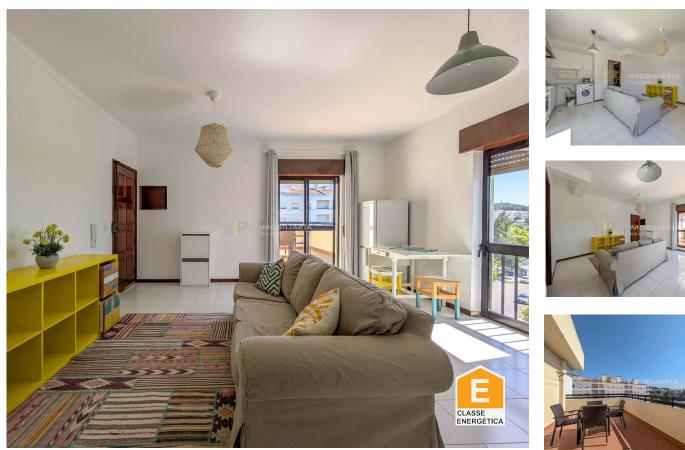

## 1 bedroom apartment with terrace

Ref. APT/1096

1 bedroom apartment with terrace

Apartment on the 4th floor without elevator.

- Kitchen equipped with stove and oven, microwave, water heater, washing machine;
- Toilet with shower;
- Bedroom with wardrobe, balcony and air conditioning;
- -Pantry;
- -Terrace;

## **Property Features**

- Washing machine
- Air conditioning
- Equipped kitchen
- Terrace
- Views: Mountain views, City view
- Main drainage
- Extractor Fan
- Energetic certification: E
- Balcony

- Refrigerator
- Fitted wardrobes
- Proximity: Shopping, Restaurants, City, Hospital, Pharmacy, Public Transport, Schools, Playground
- Built year: 1989
- Pantry
- Central location
- Uninterrupted views
- Mains water