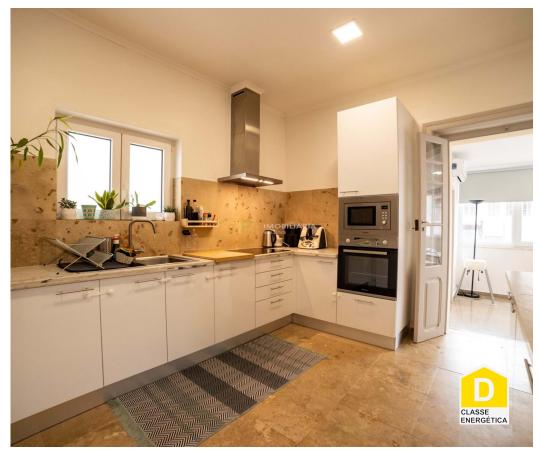

<sup>1</sup> (Call to national fixed network) | <sup>2</sup> (Call to national mobile network)

APT/1092

Reference Scan the QR code to view the property

- Kitchen equipped with hob, oven, extractor fan, microwave and cylinder;

## **Property Features**

| • | Air          | conditionina |
|---|--------------|--------------|
| - | $\Delta$ III | COHUIUNIIII  |

Equipped kitchen

Terrace

• Floors: 2

· Double glazing

· Energetic certification: D