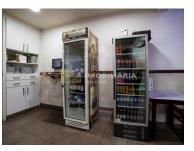

### 1st Floor – Restaurant

- Room with capacity for 90 seats, with the possibility of expansion to up to 110 seats;
- Terrace with capacity for 16 people;
- Kitchen equipped with industrial stove, oven, refrigerator and freezer;
- Pantries and storage

#### Other information:

- 4 industrial air conditioners
- Skylight for natural lighting