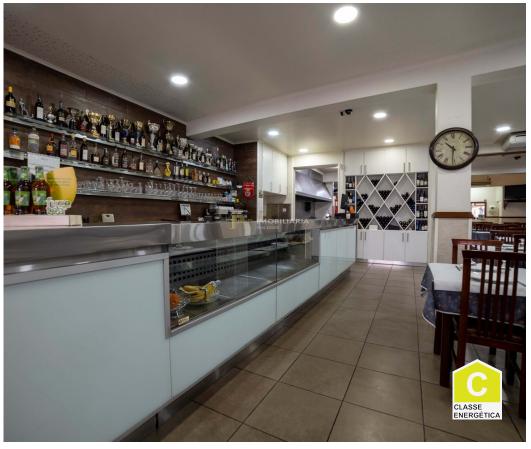

# Restaurant, Almeirim - For Sale

REFa LOJ/1088

Restaurant, Almeirim - For Sale

Property in full operation on the emblematic street of "Sopa da Pedra" with 632 m² of private gross area, consisting of two floors with independent access:

### 1st Floor – Restaurant

- Room with capacity for 90 seats, with the possibility of expansion to up to 110 seats;
- Terrace with capacity for 16 people;
- Kitchen equipped with industrial stove, oven, refrigerator and freezer;
- Pantries and storage