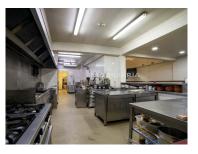

### 1st Floor – Restaurant

- Room with capacity for 90 seats, with the possibility of expansion to up to 110 seats;
- Terrace with capacity for 16 people;
- Kitchen equipped with industrial stove, oven, refrigerator and freezer;
- Pantries and storage