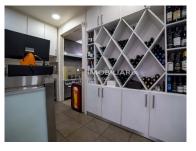

### 1st Floor – Restaurant

- Room with capacity for 90 seats, with the possibility of expansion to up to 110 seats;
- Terrace with capacity for 16 people;
- Kitchen equipped with industrial stove, oven, refrigerator and freezer;
- Pantries and storage