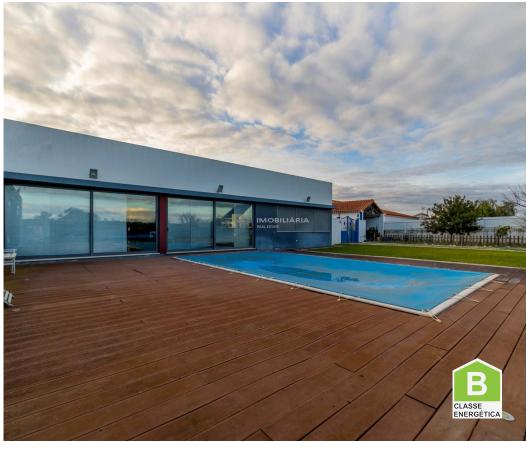

## Ereira e Lapa - Villa

Bedrooms

Bathrooms

770,25 👪 5560

Land Area (m²)

Swimming Pool

1 250 000 €

(EUR €)

· Laminated floor

• Pool

Garden

Fenced plot

• Built year: 2010

Laundry

· Drive way

· Wine cellar