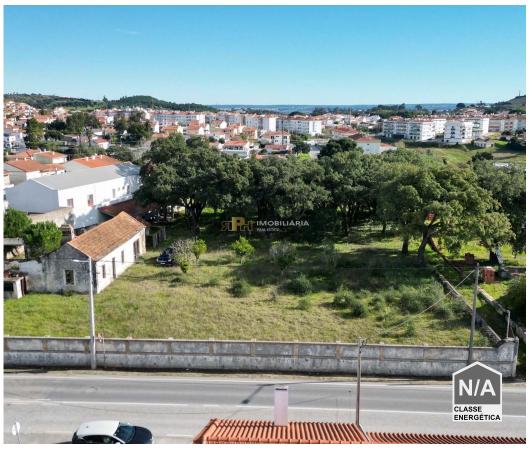

## Santarém - Urban land

Area (m²)

Land Area (m²)

259 000 €

(EUR €)

## Farm - Urbanizable Rustic Land

Rustic land, currently with 2 buildings in a state of ruin.

The property is located in an area of medium constructive density, and it is possible to implant about 4000m2.

The property has a tank and a well.

It also has some cork oaks.

Opportunity for investment with access to the national road and access to the A1.

It is located in the parish of the city of Santarém