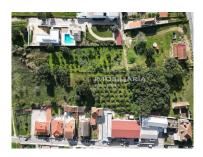

## Farm - Urbanizable Rustic Land

Rustic land, currently with 2 buildings in a state of ruin.

The property is located in an area of medium constructive density, and it is possible to implant about 4000m2.

The property has a tank and a well.

It also has some cork oaks.

Opportunity for investment with access to the national road and access to the A1.

It is located in the parish of the city of Santarém