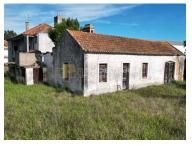

## Farm - Urbanizable Rustic Land

Rustic land, currently with 2 buildings in a state of ruin.

The property is located in an area of medium constructive density, and it is possible to implant about 4000m2.