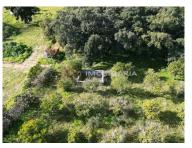

## Farm - Urbanizable Rustic Land

Rustic land, currently with 2 buildings in a state of ruin.

The property is located in an area of medium constructive density, and it is possible to implant about 4000m2.

The property has a tank and a well.

It also has some cork oaks.

Opportunity for investment with access to the national road and access to the A1.

It is located in the parish of the city of Santarém