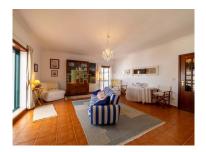

## Nazaré - Apartment

Bedrooms

Bathrooms

**1** 94

Garage

269 500 €

(EUR €)

## **Property Features**

- TV
- · Dishwashing machine
- · Air conditioning
- Fireplace
- Proximity: Beach, Shopping, Restaurants, City, Pharmacy, Public Transport, Schools, Public Swimming Pools, Playground
- · Built year: 2004
- Views: Sea views, Mountain views, Beach view, City view, Urbanization view
- Double glazing
- · Walking distance to beach
- Extractor Fan
- · Energetic certification: B
- Balcony

- · Washing machine
- Refrigerator
- Fitted wardrobes
- Equipped kitchen
- Garage
- Floors: 5
- Lift
- · Electric garage gate
- Quiet Location
- Uninterrupted views
- · Mains water