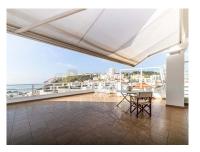

## **Property Features**

- TV
- · Dishwashing machine
- · Air conditioning
- Fireplace
- Proximity: Beach, Shopping, Restaurants, City, Pharmacy, Public Transport, Schools, Public Swimming Pools, Playground
- · Built year: 2004
- Views: Sea views, Mountain views, Beach view, City view, Urbanization view
- Double glazing
- · Walking distance to beach
- Extractor Fan
- · Energetic certification: B
- Balcony

- · Washing machine
- Refrigerator
- Fitted wardrobes
- Equipped kitchen
- Garage
- Floors: 5
- Lift
- · Electric garage gate
- Quiet Location
- Uninterrupted views
- · Mains water