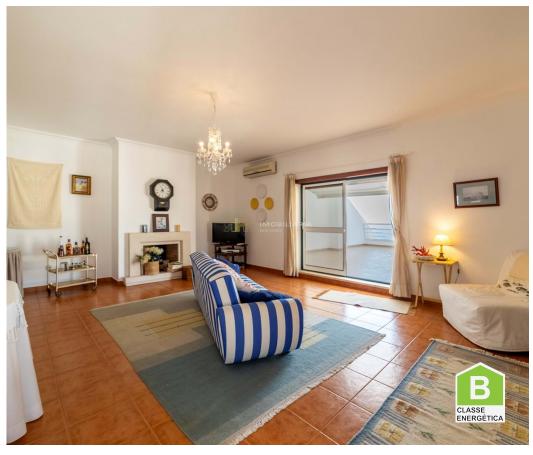

## Nazaré - Apartment

Bedrooms

Bathrooms

**1** 94

Garage

269 500 €

(EUR €)

## **Property Features**

- TV
- · Dishwashing machine
- · Air conditioning
- Fireplace
- Proximity: Beach, Shopping, Restaurants, City, Pharmacy, Public Transport, Schools, Public Swimming Pools, Playground
- · Built year: 2004
- Views: Sea views, Mountain views, Beach view, City view, Urbanization view
- Double glazing
- · Walking distance to beach
- Extractor Fan
- · Energetic certification: B
- Balcony

- · Washing machine
- Refrigerator
- Fitted wardrobes
- Equipped kitchen
- Garage
- Floors: 5
- Lift
- · Electric garage gate
- Quiet Location
- Uninterrupted views
- · Mains water