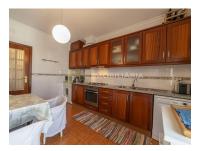

## **Property Features**

- TV
- · Dishwashing machine
- · Air conditioning
- Fireplace
- Proximity: Beach, Shopping, Restaurants, City, Pharmacy, Public Transport, Schools, Public Swimming Pools, Playground
- · Built year: 2004
- Views: Sea views, Mountain views, Beach view, City view, Urbanization view
- Double glazing
- · Walking distance to beach
- Extractor Fan
- · Energetic certification: B
- Balcony

- · Washing machine
- Refrigerator
- Fitted wardrobes
- Equipped kitchen
- Garage
- Floors: 5
- Lift
- · Electric garage gate
- Quiet Location
- Uninterrupted views
- · Mains water