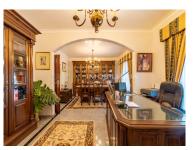

## **Property Features**

- Heating
- Fitted wardrobes
- · Equipped kitchen
- Garden
- Garage
- Floors: 3
- Basement
- · Views: Countryside views, City view, Garden view
- Guest cottage
- Electric garage gate
- Quiet Location
- Extractor Fan
- Barbecue
- Uninterrupted views
- · Mains water

- · Air conditioning
- Fireplace
- Proximity: Shopping, Restaurants, City, Open field, Hospital, Pharmacy, Public Transport, Schools, Public Swimming Pools, Playground
- Fenced plot
- · Built year: 1984
- · Double garage
- · Storage / utility room
- · Security alarm
- · Double glazing
- Pantry
- Central location
- · Closed fireplace
- · Walled land area
- Energetic certification: C
- Balcony