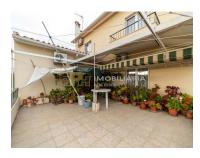

## **Property Features**

- Heating
- Fitted wardrobes
- · Equipped kitchen
- Garden
- Garage
- Floors: 3
- Basement
- · Views: Countryside views, City view, Garden view
- Guest cottage
- Electric garage gate
- Quiet Location
- Extractor Fan
- Barbecue
- Uninterrupted views
- · Mains water

- · Air conditioning
- Fireplace
- Proximity: Shopping, Restaurants, City, Open field, Hospital, Pharmacy, Public Transport, Schools, Public Swimming Pools, Playground
- Fenced plot
- · Built year: 1984
- · Double garage
- · Storage / utility room
- · Security alarm
- · Double glazing
- Pantry
- Central location
- · Closed fireplace
- · Walled land area
- Energetic certification: C
- Balcony