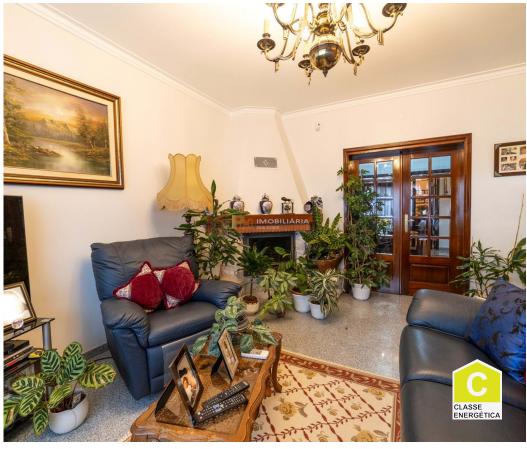

## **Property Features**

- Heating
- Fitted wardrobes
- · Equipped kitchen
- Garden
- Garage
- Floors: 3
- Basement
- · Views: Countryside views, City view, Garden view
- Guest cottage
- Electric garage gate
- Quiet Location
- Extractor Fan
- Barbecue
- Uninterrupted views
- · Mains water

- · Air conditioning
- Fireplace
- Proximity: Shopping, Restaurants, City, Open field, Hospital, Pharmacy, Public Transport, Schools, Public Swimming Pools, Playground
- Fenced plot
- · Built year: 1984
- · Double garage
- · Storage / utility room
- · Security alarm
- · Double glazing
- Pantry
- Central location
- · Closed fireplace
- · Walled land area
- Energetic certification: C
- Balcony