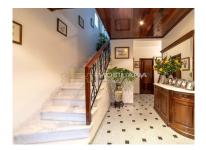

## **Property Features**

- Heating
- Fitted wardrobes
- · Equipped kitchen
- Garden
- Garage
- Floors: 3
- Basement
- · Views: Countryside views, City view, Garden view
- Guest cottage
- Electric garage gate
- Quiet Location
- Extractor Fan
- Barbecue
- Uninterrupted views
- · Mains water

- · Air conditioning
- Fireplace
- Proximity: Shopping, Restaurants, City, Open field, Hospital, Pharmacy, Public Transport, Schools, Public Swimming Pools, Playground
- Fenced plot
- · Built year: 1984
- · Double garage
- · Storage / utility room
- · Security alarm
- · Double glazing
- Pantry
- Central location
- · Closed fireplace
- · Walled land area
- Energetic certification: C
- Balcony