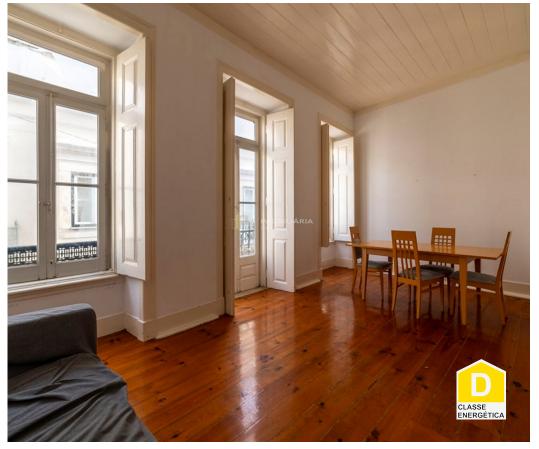

# **Building for sale in Santarém**

Ref. PRE/1067

Building for sale in Santarém, set on a plot of  $80~\text{m}^2$ , with a gross construction area of  $240~\text{m}^2$ , located in the center of Santarém.

PRE/1067

Reference
Scan the QR code to view the property

- Living room;
- Terrace:
- Corridor:
- 3 Bedrooms:
- Kitchen with fireplace;
- Guest WC;

### Second floor includes:

- Hallway;
- Living room;
- 2 Bedrooms;
- 1 bedroom with access to a courtyard;
- Full bathroom with bathtub;

RPH - Real Estate - We make the difference!

Founded in January 2016, our team is young, experienced, dynamic, and solution-oriented. Together, we have over 30 years of experience in the real estate market.

# **Property Features**

• Fireplace • Terrace

• Built year: 1937 • Floors: 3

Kitchenette
 Energetic certification: D

Mains water
 Balcony