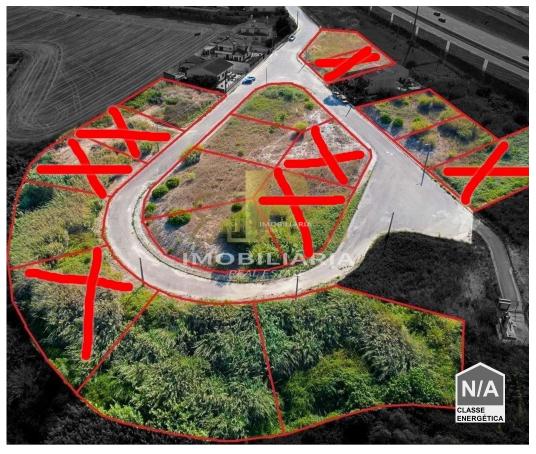

## **Urban land plots from €30,000.**

Urban land plots from €30,000.

Urban plot of land, Quinta das Trigosas, for construction of an independent house, with 429m2 of land and 128m2 of implantation for 2 floors.

We have 18 more lots, with the largest plot of land 1138m2 for a house of 344m2 and the one with the largest construction for 420m2.

Close to motorway access, area of recent housing.