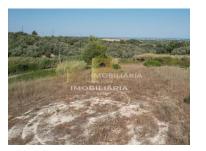

## **Urban land plots from €30,000.**

Urban land plots from €30,000.

Urban plot of land, Quinta das Trigosas, for construction of an independent house, with 429m2 of land and 128m2 of implantation for 2 floors.

We have 18 more lots, with the largest plot of land 1138m2 for a house of 344m2 and the one with the largest construction for 420m2.

Close to motorway access, area of recent housing.