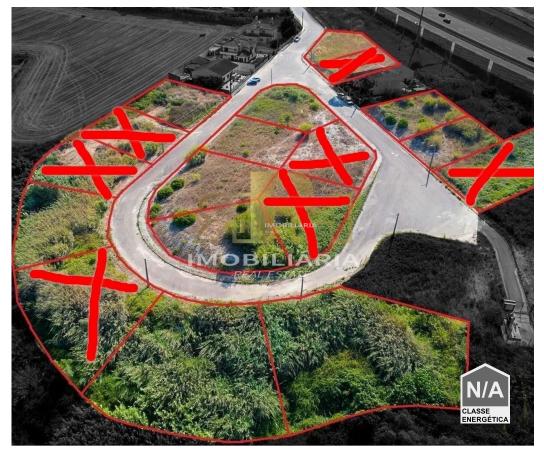

## **Urban land plots from €30,000.**

Urban land plots from €30,000.

Urban plot of land, Quinta das Trigosas, for construction of an independent house, with 429m2 of land and 128m2 of implantation for 2 floors.

We have 18 more lots, with the largest plot of land 1138m2 for a house of 344m2 and the one with the largest construction for 420m2.

Close to motorway access, area of recent housing.