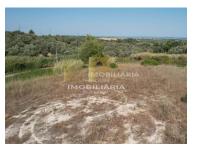

## **Urban land plots from €30,000.**

Urban land plots from €30,000.

Urban plot of land, Quinta das Trigosas, for construction of an independent house, with 429m2 of land and 128m2 of implantation for 2 floors.

We have 18 more lots, with the largest plot of land 1138m2 for a house of 344m2 and the one with the largest construction for 420m2.

Close to motorway access, area of recent housing.