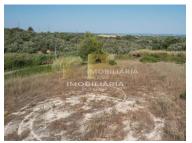

## **Urban land plots from €30,000.**

Urban land plots from €30,000.

Urban plot of land, Quinta das Trigosas, for construction of an independent house, with 429m2 of land and 128m2 of implantation for 2 floors.

We have 18 more lots, with the largest plot of land 1138m2 for a house of 344m2 and the one with the largest construction for 420m2.

Close to motorway access, area of recent housing.