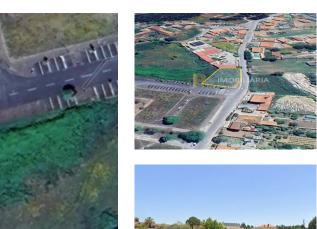

## Santarém - Urban land

60 000 € (EUR €)

ina imminini

ILS SINGHOUSISH

DBILIÁRIA

1080 Land Area (m<sup>2</sup>)

## **Property Features**

• Proximity: Restaurants, City, Open field, Hospital, Pharmacy, Public Transport, Schools, Public Swimming Pools, Playground

Quiet Location

- · Views: Countryside views, Urbanization view
- Energetic certification: Exempt