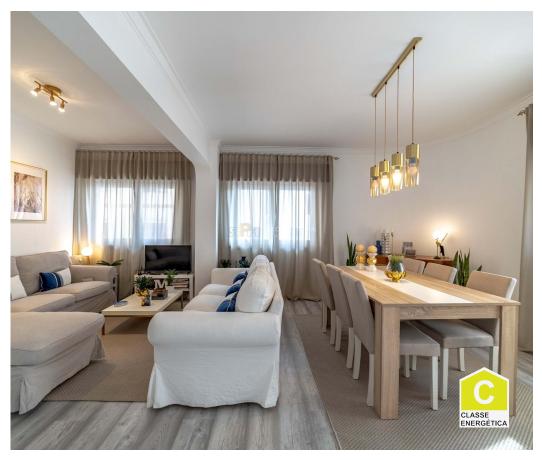

## **Property Features**

- · Washing machine
- Refrigerator
- Equipped kitchen
- Proximity: Airport, Mountain, Beach, Golf course, Shopping, Restaurants, City, Hospital, Pharmacy, Public Transport, Schools, Public Swimming Pools, Playground
- Storage / utility room
- Video entry system
- · Double glazing
- Main drainage
- Energetic certification: C
- Renovation year: 2022

- · Dishwashing machine
- Fitted wardrobes
- Laminated floor
- Built year: 1995
- · Views: City view
- Lift
- Pantry
- Extractor Fan
- Mains water

**Bruno Conde** 

966617800 ²

brunoconde@rph.pt

T 243 155 655 <sup>1</sup> · T 966 617 800 <sup>2</sup> · E geral@rph.pt Av. Bernardo Santareno, Loja 29-B, 2005-177 Santarém AMI 11994