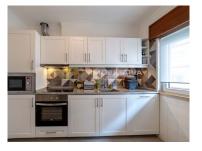

## **Property Features**

- · Washing machine
- Refrigerator
- Equipped kitchen
- Proximity: Airport, Mountain, Beach, Golf course, Shopping, Restaurants, City, Hospital, Pharmacy, Public Transport, Schools, Public Swimming Pools, Playground
- Storage / utility room
- Video entry system
- · Double glazing
- Main drainage
- Energetic certification: C
- Renovation year: 2022

- · Dishwashing machine
- Fitted wardrobes
- Laminated floor
- Built year: 1995
- · Views: City view
- Lift
- Pantry
- Extractor Fan
- Mains water

**Bruno Conde** 

966617800 ²

brunoconde@rph.pt

T 243 155 655 <sup>1</sup> · T 966 617 800 <sup>2</sup> · E geral@rph.pt Av. Bernardo Santareno, Loja 29-B, 2005-177 Santarém AMI 11994