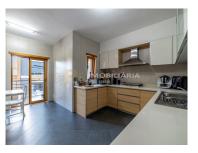

### Consisting of:

- Hall with video intercom and wardrobe
- Bedroom with wardrobe, air conditioning and balcony
- Bedroom with wardrobe and air conditioning
- Suite with 2 wardrobes, toilet, air conditioning and balcony
- WC with whirlpool bath
- Kitchen equipped with: hob, oven, extractor fan and microwave
- Balcony with barbecue
- Communal terrace
- Garage for 2 cars

- Dishwashing machine
- · Fitted wardrobes
- · Equipped kitchen
- Terrace
- · Built year: 2008
- · Double garage
- · Video entry system
- · Double glazing
- · Electric garage gate
- Quiet Location
- Extractor Fan
- Barbecue
- · Mains water