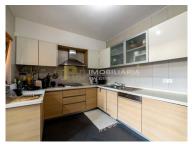

### Consisting of:

- Hall with video intercom and wardrobe
- Bedroom with wardrobe, air conditioning and balcony
- Bedroom with wardrobe and air conditioning
- Suite with 2 wardrobes, toilet, air conditioning and balcony
- WC with whirlpool bath
- Kitchen equipped with: hob, oven, extractor fan and microwave
- Balcony with barbecue
- Communal terrace
- Garage for 2 cars

- Dishwashing machine
- · Fitted wardrobes
- · Equipped kitchen
- Terrace
- · Built year: 2008
- · Double garage
- · Video entry system
- · Double glazing
- · Electric garage gate
- Quiet Location
- Extractor Fan
- Barbecue
- · Mains water