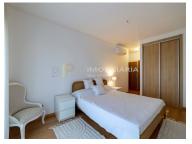

### Consisting of:

- Hall with video intercom and wardrobe
- Bedroom with wardrobe, air conditioning and balcony
- Bedroom with wardrobe and air conditioning
- Suite with 2 wardrobes, toilet, air conditioning and balcony
- WC with whirlpool bath
- Kitchen equipped with: hob, oven, extractor fan and microwave
- Balcony with barbecue
- Communal terrace
- Garage for 2 cars