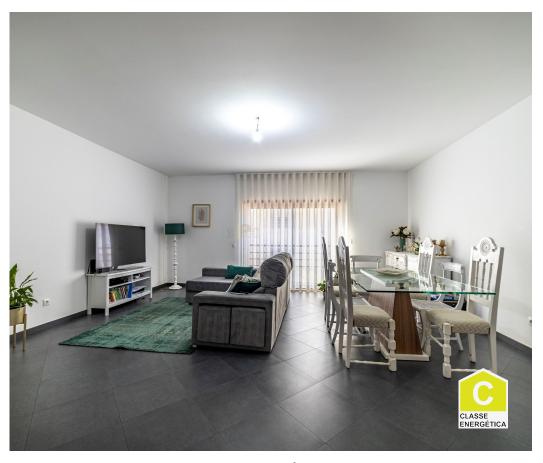

## Cartaxo e Vale da Pinta - Apartment

**172** 

Area (m²)

Garage

N/A (EUR €)

# 3 Bedroom Apartment - Cartaxo - Box garage 2 cars

3 bedroom apartment - Cartaxo with box for 2 cars

## **Property Features**

- · Washing machine
- · Air conditioning
- · Central vacuum system
- Proximity: Shopping, Restaurants, City, Open field, Hospital, Pharmacy, Public Transport, Schools, Public Swimming Pools, Playground
- Garage
- Private condominium
- · Views: City view
- Lift
- Electric shutters
- · Main drainage
- Central location
- · Hydrotherapy Bath
- · Energetic certification: C
- Balcony