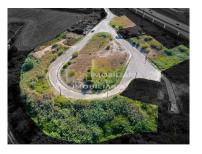

## Urban land plots from €30,000.

Urban land plots from €30,000.

Urban plot of land, Quinta das Trigosas, for construction of an independent house, with 429m2 of land and 128m2 of implantation for 2 floors.

We have 18 more lots, with the largest plot of land 1138m2 for a house of 344m2 and the one with the largest construction for 420m2.

Close to motorway access, area of recent housing.