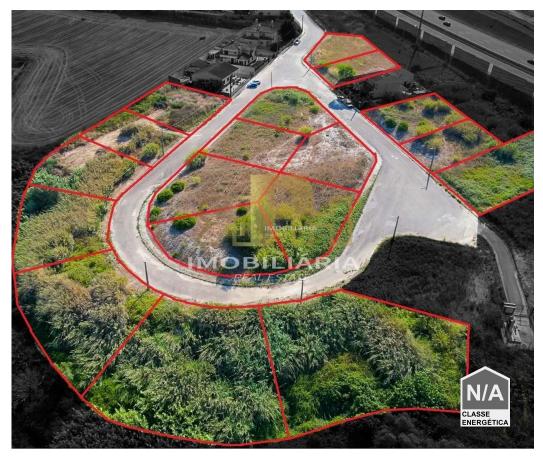

## Urban land plots from €30,000.

Urban land plots from €30,000.

Urban plot of land, Quinta das Trigosas, for construction of an independent house, with 429m2 of land and 128m2 of implantation for 2 floors.

We have 18 more lots, with the largest plot of land 1138m2 for a house of 344m2 and the one with the largest construction for 420m2.

Close to motorway access, area of recent housing.