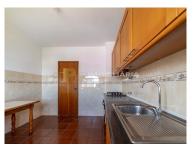

# 3 Bedroom Apartment - Santarém

3 Bedroom Apartment - Santarém

Located in a quiet area, close to several services such as hospital, pharmacy and supermarkets Composed by:

- -Hall
- -Kitchen equipped with gas hob, oven and smoke extractor
- -Large room prepared for fiber telecommunications service
- -2 dismissals
- -3 bedrooms without wardrobe
- -WC with bathtub
- -Service toilet

### **Property Features**

Equipped kitchen

Garden

• TV

• Floors: 3

· Views: City view, Urbanization view, Garden view

Quiet Location

Telephone