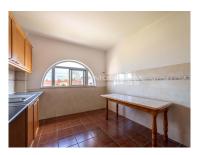

# 3 Bedroom Apartment - Santarém

3 Bedroom Apartment - Santarém

Located in a quiet area, close to several services such as hospital, pharmacy and supermarkets Composed by:

- -Hall
- -Kitchen equipped with gas hob, oven and smoke extractor
- -Large room prepared for fiber telecommunications service
- -2 dismissals
- -3 bedrooms without wardrobe
- -WC with bathtub
- -Service toilet

### **Property Features**

Equipped kitchen

Garden

• TV

• Floors: 3

· Views: City view, Urbanization view, Garden view

Quiet Location

Telephone