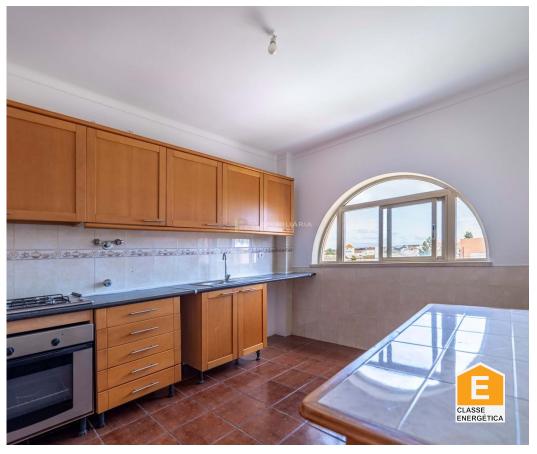

# 3 Bedroom Apartment - Santarém

3 Bedroom Apartment - Santarém

Located in a quiet area, close to several services such as hospital, pharmacy and supermarkets Composed by:

- -Hall
- -Kitchen equipped with gas hob, oven and smoke extractor
- -Large room prepared for fiber telecommunications service
- -2 dismissals
- -3 bedrooms without wardrobe
- -WC with bathtub
- -Service toilet

### **Property Features**

Equipped kitchen

Garden

• TV

• Floors: 3

· Views: City view, Urbanization view, Garden view

Quiet Location

Telephone