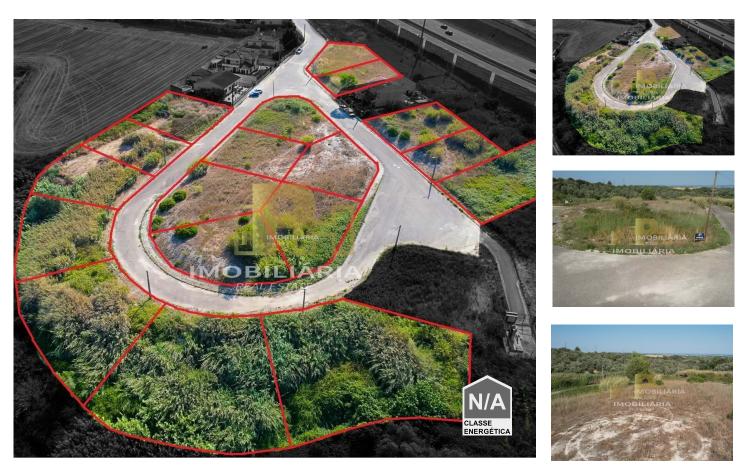

## Urban land plots from €30,000.

Urban land plots from €30,000.

Urban plot of land, Quinta das Trigosas, for construction of an independent house, with 429m2 of land and 128m2 of implantation for 2 floors.

We have 18 more lots, with the largest plot of land 1138m2 for a house of 344m2 and the one with the largest construction for 420m2.

Close to motorway access, area of recent housing.

Rita Pinto e Nuno Hilário