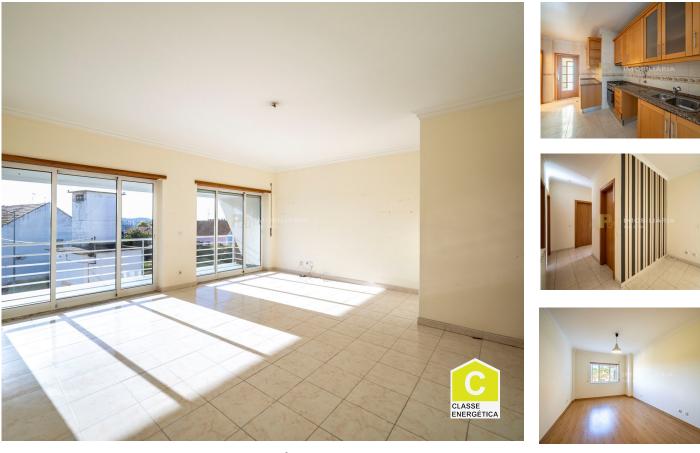

- Built year: 2004
- Drive way
- · Views: Countryside views, City view, Urbanization view
- Lift
- Electric garage gate
- Main drainage
- Central location
- Extractor Fan
- Energetic certification: C
- Balcony

**Property Features** 

- Fitted wardrobes
- Garage
- Floors: 1
- Storage / utility room
- Video entry system
- Double glazing
- Pantry
- Quiet Location
- Parking space
- Hydrotherapy Bath
- Mains water