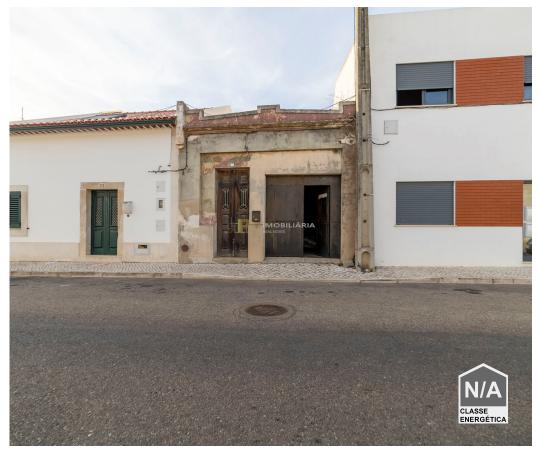

## House for reconstruction, Almeirim

REF<sup>a</sup> MOR/0941

House for reconstruction, gross construction area 67 m2 Land with 227 m2

RPH - Real Estate - We make a difference!

Starting in January 2016, we have a young, experienced, dynamic team with resolution capacity. This team has more than 30 years of experience in the real estate market.

## **Property Features**

• Built year: 1937

· Views: Urbanization view

Quiet Location

Mains water

• Floors: 1

· Main drainage

• Energetic certification: Exempt