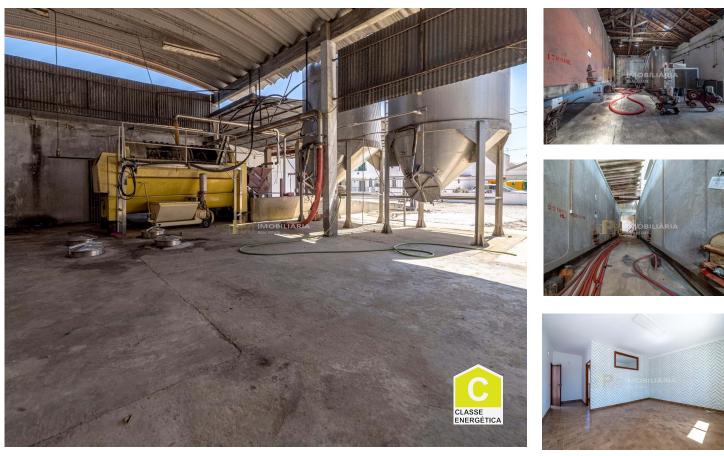

## Winery - Fazendas de Almeirim

8

Houses on the ground floor, and winery, which comprises: 1 large building with 6 storage rooms and 3

Terraces with 144m2, 1 metal roof of 100m2 and patio with 841m2. Support housing; Men's and women's changing rooms;

Reception of grapes; Overwhelming; Dough elevator; Exhauster; Press; Laboratory equipment;

Rita Pinto e Nuno Hilário

966617800 <sup>2</sup> geral@rph.pt

T 243 155 655 <sup>1</sup> · T 966 617 800 <sup>2</sup> · E geral@rph.pt Av. Bernardo Santareno, Loja 29-B, 2005-177 Santarém AMI 11994

 $^{\rm 1}$  (Call to national fixed network)  $~|~^{\rm 2}$  (Call to national mobile network)

Cold chain;

2 red wine reception vats with a capacity of 25,000kg each, with electronic reassembly, with control; Underground and overhead concrete deposits, epoxy-coated; Other equipment; Total capacity: 800,000l;