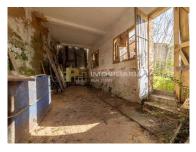

## Warehouse and commercial activity

Ground floor house with 80.58m2 and is used for warehouse and commercial activity

Large space with a patio of 156m2 and a garage with 43.42 whose front is served by a paved street.