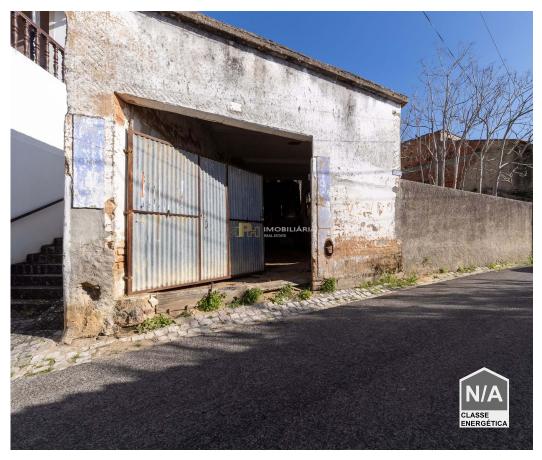

## Chamusca e Pinheiro Grande - Warehouse

Area (m²)

Land Area (m²)

36 500 € (EUR €)

## Warehouse and commercial activity

Ground floor house with 80.58m2 and is used for warehouse and commercial activity

Large space with a patio of 156m2 and a garage with 43.42 whose front is served by a paved street.