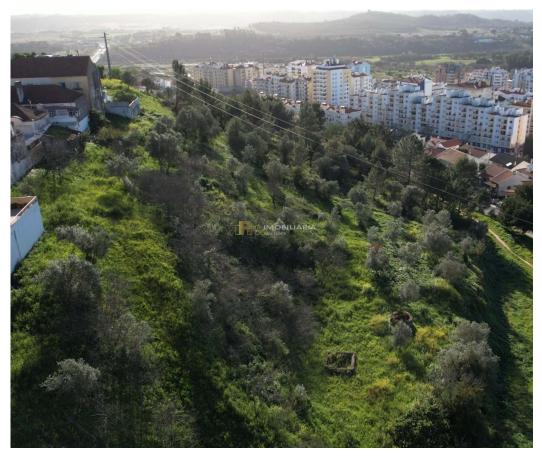

# Rustic Land - 7200m2 - For Sale - S. Domingos

Rustic land in Santarém, S. Domingos with 7200m2.

The land has a large part within the agroforestry, and the construction permission is limited, due to the water line, borders and the slope of the land itself.

## **Property Features**

• Proximity: Mountain, Shopping, Restaurants, City, Open field, Hospital, Pharmacy, Public Transport, Schools, Public Swimming Pools, Playground

· Views: Countryside views, City view