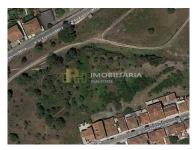

# Rustic Land - 7200m2 - For Sale - S. Domingos

Rustic land in Santarém, S. Domingos with 7200m2.

The land has a large part within the agroforestry, and the construction permission is limited, due to the water line, borders and the slope of the land itself.

## **Property Features**

• Proximity: Mountain, Shopping, Restaurants, City, Open field, Hospital, Pharmacy, Public Transport, Schools, Public Swimming Pools, Playground

· Views: Countryside views, City view