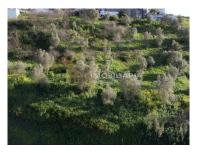

# Rustic Land - 7200m2 - For Sale - S. Domingos

Rustic land in Santarém, S. Domingos with 7200m2.

The land has a large part within the agroforestry, and the construction permission is limited, due to the water line, borders and the slope of the land itself.

## **Property Features**

• Proximity: Mountain, Shopping, Restaurants, City, Open field, Hospital, Pharmacy, Public Transport, Schools, Public Swimming Pools, Playground

· Views: Countryside views, City view