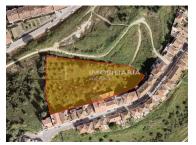

# Rustic Land - 7200m2 - For Sale - S. Domingos

Rustic land in Santarém, S. Domingos with 7200m2.

The land has a large part within the agroforestry, and the construction permission is limited, due to the water line, borders and the slope of the land itself.

## **Property Features**

• Proximity: Mountain, Shopping, Restaurants, City, Open field, Hospital, Pharmacy, Public Transport, Schools, Public Swimming Pools, Playground

· Views: Countryside views, City view