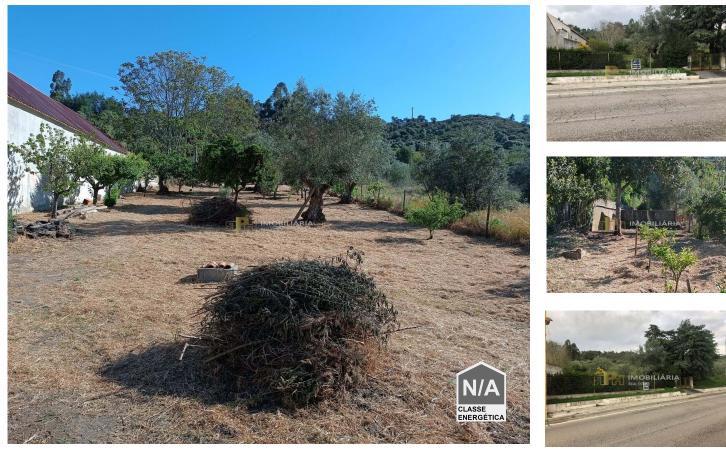

## Rustic land with capacity for 790m2 of construction

Rustic land with capacity for 790m2 of construction. Land facing the national stay, located within the village of Chamusca, with great access. With artesian borehole, with connection to water from the public network and electricity.

## **Property Features**

• Proximity: Mountain, Beach, Shopping, Restaurants, City, Open field, Pharmacy, Public Transport, Schools, Public Swimming Pools, Playground

- Fenced plot
- Borehole

- Views: Countryside views
- Main drainage
- Energetic certification: Exempt