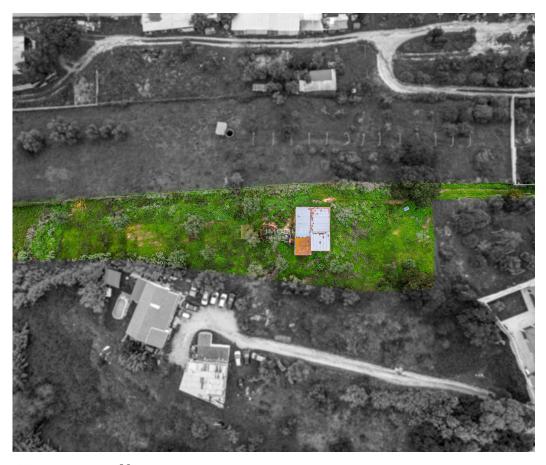

## Santarém - Urban land

1400

**2808** 

Area (m²) Land Area (m²)

142 000 €

(EUR €)

## Rustic land with 2808m2 with aptitude for construction

Rustic land with 2808m2. Situated within the urban perimeter. It has aptitude for construction of 1400m2.

RPH - Real Estate - We make a difference!