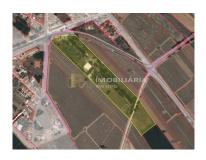

## Rustic Land - 2.5 ha - Tapada - Almeirim

Rustic land, very well located, with 2.5 ha in Tapada - Almeirim.

It has several trees and the quality of the soil, in agricultural terms, is good. It has several cultivation areas, clean and ready to work.

As far as infrastructure is concerned, the land is fenced and is prepared for electrification. Regarding access, it has direct access, to the north by the EN 114, Santarém - Almeirim. It has a second access, to the south, by a dirt road.