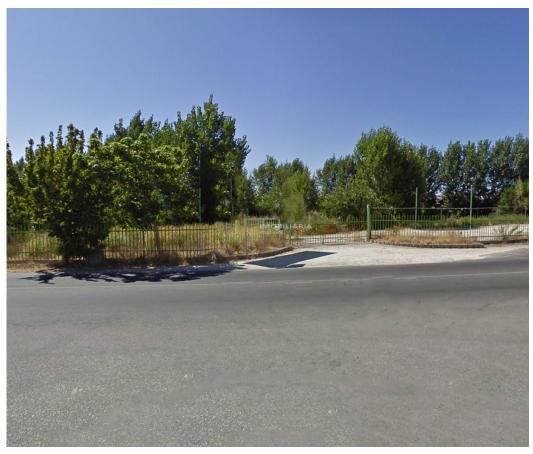

## Rustic Land - 2.5 ha - Tapada - Almeirim

Rustic land, very well located, with 2.5 ha in Tapada - Almeirim.

It has several trees and the quality of the soil, in agricultural terms, is good. It has several cultivation areas, clean and ready to work.

As far as infrastructure is concerned, the land is fenced and is prepared for electrification. Regarding access, it has direct access, to the north by the EN 114, Santarém - Almeirim. It has a second access, to the south, by a dirt road.

The land is not feasible for construction, although it has some support facilities, namely an old greenhouse, very degraded.