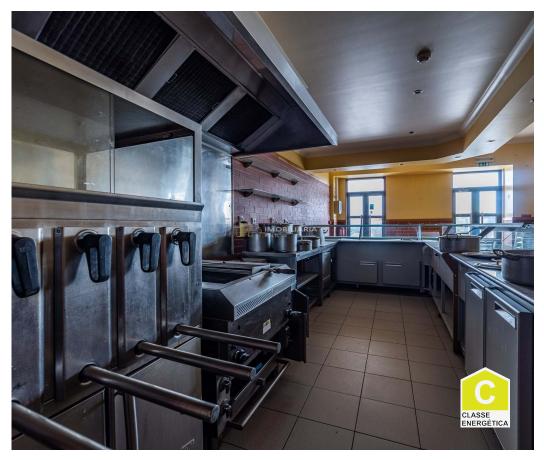

## Shop/Commerce in the Center of Pernes w/ Parking

Store - Commercial Space with I.S. on the ground floor.

1 parking space in the basement.

Located in Largo da Misericórdia next to the Church of Misericórdia.

Excellent location in the center of Pernes.

Prepared for Restaurant or Coffee Activity.

RPH - Real Estate - We make a difference!

With the start of activity in January 2016, we have a young, experienced, dynamic team with resolution capacity.

## **Property Features**

- Refrigerator
- Garage
- Kitchenette
- Views: Countryside views, Mountain views, City view, Village view
- Main drainage
- · Energetic certification: C

- Proximity: Mountain, Shopping, City, Pharmacy, Public Transport, Schools, Playground
- Built year: 2001
- Storage / utility room
- Pantry
- Extractor Fan
- · Mains water