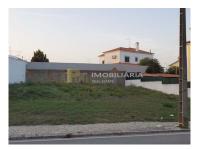

## Santarém - Urban land

**294** 

Area (m²)

**420** 

Land Area (m²)

56 150 €

(EUR €)

## Urban Land for House Construction - Jardim de Baixo - Santarém City

Urban land, with a total area of 420 m2, for the construction of a house with 294m2 of construction area.

Located next to Schools, Jardim de Baixo area.