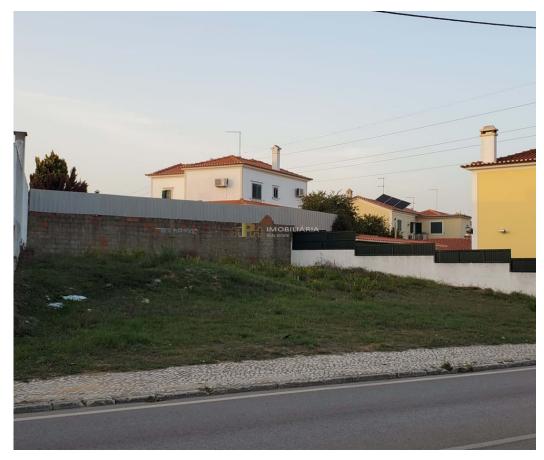

## Santarém - Urban land

**294** 

Area (m²)

**420** 

Land Area (m²)

56 150 €

(EUR €)

## Urban Land for House Construction - Jardim de Baixo - Santarém City

Urban land, with a total area of 420 m2, for the construction of a house with 294m2 of construction area.

Located next to Schools, Jardim de Baixo area.