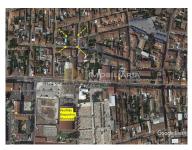

## Almeirim - Urban land

**675,09** 

Land Area (m²)

250 000 € (EUR €)

## Urban plot of land, Almeirim

- -Urban land for construction, walled, with 675.9 m2
- -Possibility of building up to four floors and basement
- -Town centre of Almeirim
- -Residential area with excellent access