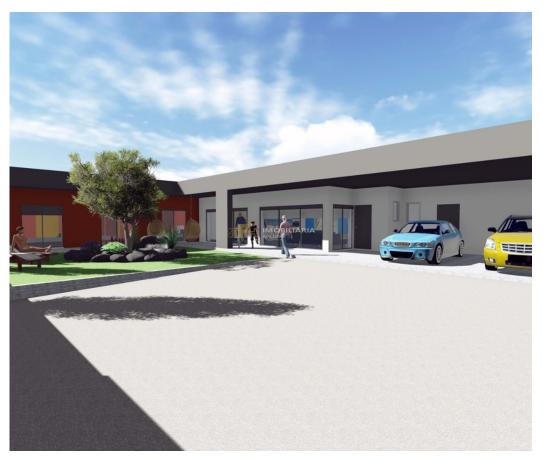

## Urban plot of land, Almeirim

- -Urban land for construction, walled, with 675.9 m2
- -Possibility of building up to four floors and basement
- -Town centre of Almeirim
- -Residential area with excellent access