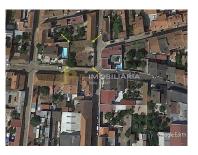

## Almeirim - Urban land

**675,09** 

Land Area (m²)

250 000 € (EUR €)

## Urban plot of land, Almeirim

- -Urban land for construction, walled, with 675.9 m2
- -Possibility of building up to four floors and basement
- -Town centre of Almeirim
- -Residential area with excellent access